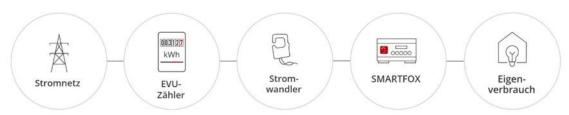

#### **Technical data sheet**

The current transformers 80A /100A record the current flow at the house connection point and thus form the measurement basis of the SMARTFOX energy management system. Maximum currents of 80A or 100A can be measured. With the integrated RJ-12 plug, the current transformers can be connected directly to all SMARTFOX energy managers.

### Function overview