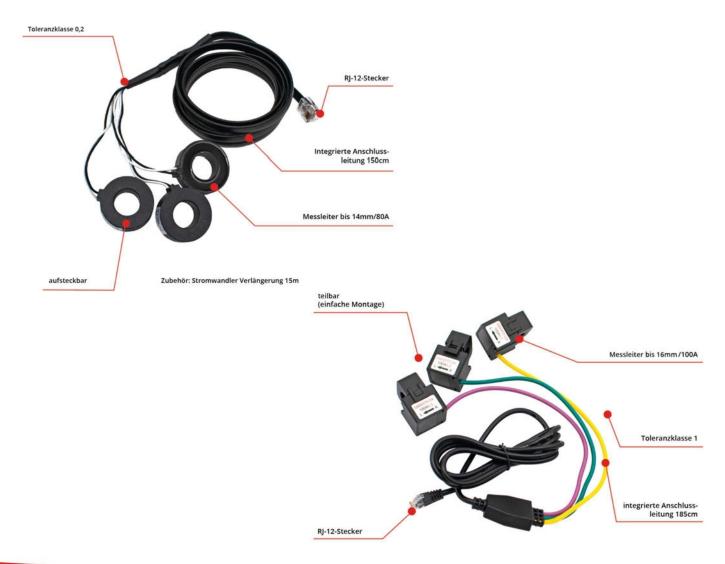

#### **Technical data sheet**

The current transformers 80A /100A record the current flow at the house connection point and thus form the measurement basis of the SMARTFOX energy management system. Maximum currents of 80A or 100A can be measured. With the integrated RJ-12 plug, the current transformers can be connected directly to all SMARTFOX energy managers.

#### Technical data

|                                         | Current transformer 80A | Current transformer 100A |
|-----------------------------------------|-------------------------|--------------------------|
| Article number (EAN)                    | 0791732486629           | 0791732486674            |
| Current transformer core version        | closed                  | divisible                |
| Rated voltage primary                   | 230VAC / 400VAC         | 230VAC / 400VAC          |
| Rated voltage secondary                 | 0.2VAC                  | 0.33VAC                  |
| Uiso / Uprimary (max.)                  | 600VAC / 2000VAC        | 600VAC / 5000VAC         |
| Test voltage                            | 2.5kV                   | 3kV                      |
| Frequency range                         | 50Hz - 60Hz             | 50Hz - 60Hz              |
| Operating temperature                   | -25°C to +70°C          | -15°C to +60°C           |
| Implementation for measuring conductors | Ø14mm                   | Ø16mm                    |
| Connection lines secondary              | 150cm / AWG26           | 185cm / AWG26            |
| Terminating plug connection             | RJ12 - plug             | RJ12 - plug              |
| Measurement tolerance                   | Class 0.2               | Class 1                  |
| Certificates                            | RoHS / CE               | RoHS / CE                |
|                                         |                         |                          |