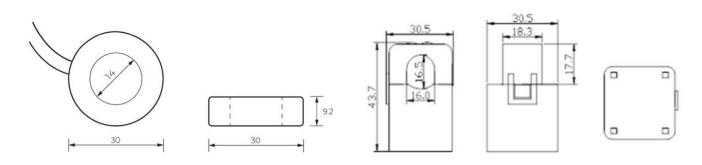

#### **Dimensions**

Current transformer 80A (closed)

Current transformer 100A (divisible)

#### Technical data

|                                         | Current transformer 80A | Current transformer 100A |
|-----------------------------------------|-------------------------|--------------------------|
| Article number (EAN)                    | 0791732486629           | 0791732486674            |
| Current transformer core version        | closed                  | divisible                |
| Rated voltage primary                   | 230VAC / 400VAC         | 230VAC / 400VAC          |
| Rated voltage secondary                 | 0.2VAC                  | 0.33VAC                  |
| Uiso / Uprimary (max.)                  | 600VAC / 2000VAC        | 600VAC / 5000VAC         |
| Test voltage                            | 2.5kV                   | 3kV                      |
| Frequency range                         | 50Hz - 60Hz             | 50Hz - 60Hz              |
| Operating temperature                   | -25°C to +70°C          | -15°C to +60°C           |
| Implementation for measuring conductors | Ø14mm                   | Ø16mm                    |
| Connection lines secondary              | 150cm / AWG26           | 185cm / AWG26            |
| Terminating plug connection             | RJ12 - plug             | RJ12 - plug              |
| Measurement tolerance                   | Class 0.2               | Class 1                  |
| Certificates                            | RoHS / CE               | RoHS / CE                |
|                                         |                         |                          |